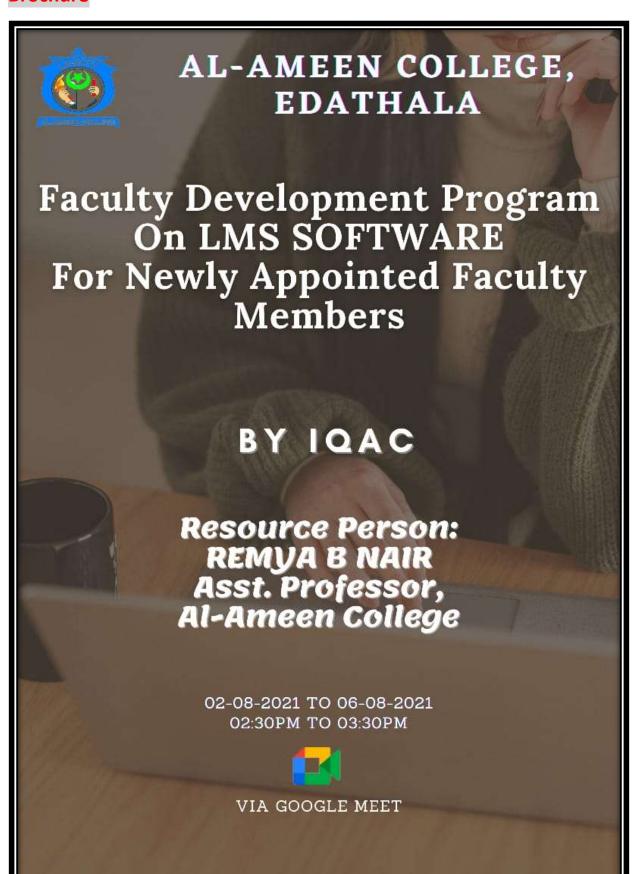

### Faculty Development Programme in Moodle Software for the Newly Appointed Faculty Members

#### On 2nd August 2021 to 6th August 2021

A faculty development programme was conducted by IQAC for the newly appointed faculty members of the college on Moodle. The resource person was Ms. Remya B Nair, Asst. Prof., Department of Computer Science. They were briefed on the different features of the software like uploading of teaching plans, teaching materials and other materials, how to give assignments and to add other activities/resources. They were also introduced to the conduction of examinations which include quizzes, descriptive type examinations and so on. The session also dealt with how to install the app on their mobile phones.

Ms.Remya B Nair ;Department of Computer Science ,Al-Ameen College Edathala ,is handling the Online Faculty Development Programme in Moodle Software for the Newly Appointed Faculty Members on 02-08-2021 to 06-08-2021