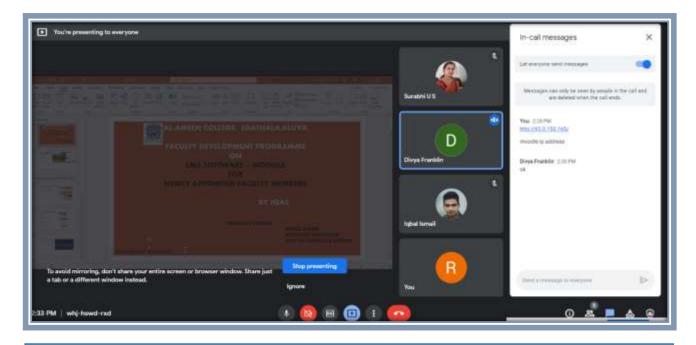

#### On 2nd August 2021 to 6th August 2021

A faculty development programme was conducted by IQAC for the newly appointed faculty members of the college on Moodle. The resource person was Ms. Remya B Nair, Asst. Prof., Department of Computer Science. They were briefed on the different features of the software like uploading of teaching plans, teaching materials and other materials, how to give assignments and to add other activities/resources. They were also introduced to the conduction of examinations which include quizzes, descriptive type examinations and so on. The session also dealt with how to install the app on their mobile phones.

Ms.Remya B Nair ;Department of Computer Science ,Al-Ameen College Edathala ,is handling the Online Faculty Development Programme in Moodle Software for the Newly Appointed Faculty Members on 02-08-2021 to 06-08-2021